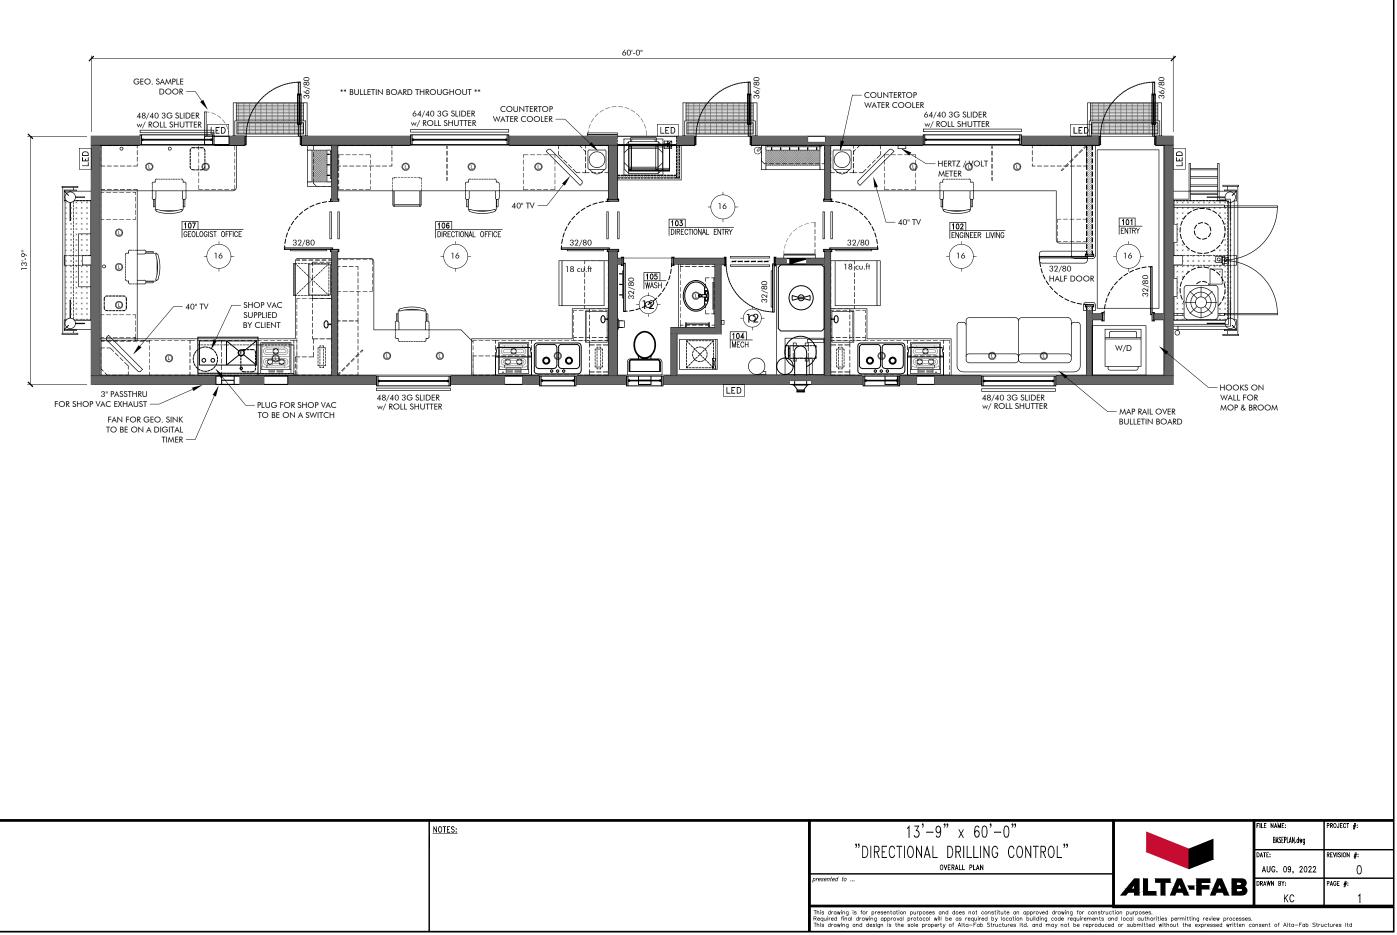

| NOTES: | 13'-9" x 60'-0"                                                                                                                                                                                                                          |
|--------|------------------------------------------------------------------------------------------------------------------------------------------------------------------------------------------------------------------------------------------|
|        | "DIRECTIONAL DRILLING CON                                                                                                                                                                                                                |
|        | OVERALL PLAN                                                                                                                                                                                                                             |
|        | presented to                                                                                                                                                                                                                             |
|        |                                                                                                                                                                                                                                          |
|        | This drawing is for presentation purposes and does not constitute an appr<br>Required final drawing approval protocol will be as required by location buil<br>This drawing and design is the sole property of Alta-Fab Structures Itd. a |
|        |                                                                                                                                                                                                                                          |